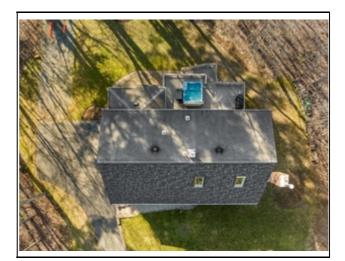

#### Remarks

Property Information

Wow! This East-facing lofted, raised ranch will check lots of boxes with a versatile floor plan to meet today's most discerning buyers. The upper level has a large primary suite with full bath, double vanity & large closets. There is also a family room with custom built-in bookcases & a balcony overlooking the living room below. The living room with wood stove opens up to the dining area & updated kitchen with lots of custom built-in cabinetry & a slider to the expanded back deck. Included in the largest of the 3 bedrooms on this level is a second laundry area, large walk-in closet & double French doors leading to the deck & hot tub. The lower level home office/rec room has a slider to the back covered patio. Half bath & Laundry plus access to the two-car garage. An additional 3/4 garage is perfect for your ride-on lawnmower or storage. Currently set-up for single level living, with one bedroom being used as a home office. The chairlift allows for easy access from driveway via garage

#### Features

| Features                                                                                                     | Other Property Info                             |
|--------------------------------------------------------------------------------------------------------------|-------------------------------------------------|
| Appliances: Range, Dishwasher, Microwave, Refrigerator, Washer, Dryer, Water Treatment, Washer / Dryer Combo | Adult Community: No                             |
| Area Amenities: Shopping, Walk/Jog Trails, Conservation Area                                                 | Disclosure Declaration: Yes                     |
| Basement: Yes Full, Finished, Walk Out, Interior Access, Garage Access, Exterior Access                      | Exclusions: Sellers personal property           |
| Beach: No                                                                                                    | Facing Direction: East                          |
| Exterior: Shingles, Wood                                                                                     | Home Own Assn: No                               |
| Exterior Features: Deck, Hot Tub/Spa, Sprinkler System, Decorative Lighting                                  | Lead Paint: None                                |
| Foundation Size:                                                                                             | UFFI: Warranty Features:                        |
| Foundation Description: Poured Concrete                                                                      | Year Built: 1985 Source: Public Record          |
| Handicap Amenities: Chair Lift, Ramp(s)/Level From Garage                                                    | Year Built Description: Actual, Renovated Since |
| Interior Features: Security System                                                                           | Year Round:                                     |
| Lot Description: Level, Scenic View(s)                                                                       | Short Sale w/Lndr. App. Req: <b>No</b>          |
| Road Type: Public                                                                                            | Lender Owned: No                                |
| Roof Material: Asphalt/Fiberglass Shingles                                                                   | Tax Information                                 |
| Sewer Utilities: Private Sewerage - Title 5: Pass                                                            | Pin #:                                          |
| Terms: Contract for Deed                                                                                     | Assessed: \$559,500                             |
| Water Utilities: City/Town Water, Private Water                                                              | Tax: \$7,469 Tax Year: 2024                     |
| Waterfront: No                                                                                               | Book: 7075 Page: 256                            |
|                                                                                                              | Cert:                                           |
|                                                                                                              | Zoning Code: .                                  |
|                                                                                                              | Map: Block: Lot:                                |
|                                                                                                              | Compensation                                    |
|                                                                                                              | Sub-Agent: Not Offered Buyer Agent: 2.5%        |
|                                                                                                              | Facilitator: TBN                                |
|                                                                                                              | Compensation Based On: Net Sale Price           |