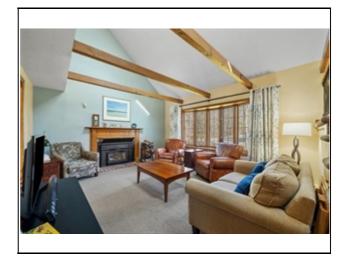

#### Remarks

Property Information

Wow! This East-facing lofted, raised ranch will check lots of boxes with a versatile floor plan to meet today's most discerning buyers. The upper level has a large primary suite with full bath, double vanity & large closets. There is also a family room with custom built-in bookcases & a balcony overlooking the living room below. The living room with wood stove opens up to the dining area & updated kitchen with lots of custom built-in cabinetry & a slider to the expanded back deck. Included in the largest of the 3 bedrooms on this level is a second laundry area, large walk-in closet & double French doors leading to the deck & hot tub. The lower level home office/rec room has a slider to the back covered patio. Half bath & Laundry plus access to the two-car garage. An additional 3/4 garage is perfect for your ride-on lawnmower or storage. Currently set-up for single level living, with one bedroom being used as a home office. The chairlift allows for easy access from driveway via garage

| Froperty mormatio                                                                                                                                                                                                                                                                                                           |                                                                                     |       |                                                                                                               |                                             |  |  |  |  |  |
|-----------------------------------------------------------------------------------------------------------------------------------------------------------------------------------------------------------------------------------------------------------------------------------------------------------------------------|-------------------------------------------------------------------------------------|-------|---------------------------------------------------------------------------------------------------------------|---------------------------------------------|--|--|--|--|--|
| Approx. Living Area Total: 2,536 SqFt                                                                                                                                                                                                                                                                                       |                                                                                     |       | Living Area Includes Below-Grade SqFt: Yes                                                                    | Living Area Source: Measured                |  |  |  |  |  |
| Approx. Above Grade: 2,018 SqFt                                                                                                                                                                                                                                                                                             |                                                                                     |       | Approx. Below Grade: 518 SqFt                                                                                 |                                             |  |  |  |  |  |
| Living Area Disclosures:                                                                                                                                                                                                                                                                                                    | g Area Disclosures: See floor plan for reference. Buyer should confirm measurements |       |                                                                                                               |                                             |  |  |  |  |  |
|                                                                                                                                                                                                                                                                                                                             |                                                                                     |       |                                                                                                               |                                             |  |  |  |  |  |
| Heat Zones: 3 Hot Water Baseboard, Gas                                                                                                                                                                                                                                                                                      |                                                                                     |       | Cool Zones: 1 Central Air                                                                                     |                                             |  |  |  |  |  |
| Parking Spaces: 6 Off-Street                                                                                                                                                                                                                                                                                                |                                                                                     |       | Garage Spaces: 2 Attached                                                                                     | Garage Spaces: 2 Attached, Under, Work Area |  |  |  |  |  |
| Disclosures: Basement fireplace is capped. Loft floor windows do not stay open. Irrigation to front & North side only. Chair lift can be removed prior to close if preferred.<br>Double swing, firepit, Firewood racks, wood, both laundry sets & Hot Tub will stay. Deck engineered for hot tub. Disclosure sheet attached |                                                                                     |       |                                                                                                               |                                             |  |  |  |  |  |
| Room Levels, Dimensions and Features                                                                                                                                                                                                                                                                                        |                                                                                     |       |                                                                                                               |                                             |  |  |  |  |  |
| Room                                                                                                                                                                                                                                                                                                                        | Level                                                                               | Size  | Features                                                                                                      |                                             |  |  |  |  |  |
| Living Room:                                                                                                                                                                                                                                                                                                                | 1                                                                                   | 15X14 | Wood / Coal / Pellet Stove, Window(s) - Bay/Bow/Box                                                           |                                             |  |  |  |  |  |
| Dining Room:                                                                                                                                                                                                                                                                                                                | 1                                                                                   | 11X11 | Closet/Cabinets - Custom Built, Flooring - Hardwood, Deck - Exterior, Slider, Lighting - Overhead             |                                             |  |  |  |  |  |
| Family Room:                                                                                                                                                                                                                                                                                                                | 2                                                                                   | 22X15 | Skylight, Ceiling - Cathedral, Ceiling Fan(s), Closet/Cabinets - Custom Built, Flooring - Wall to Wall Carpet |                                             |  |  |  |  |  |
| Kitchen:                                                                                                                                                                                                                                                                                                                    | 1                                                                                   | 12X11 | Breakfast Bar / Nook, Cabinets - Upgraded, Recessed Lighting, Remodeled, Stainless Steel Appliances           |                                             |  |  |  |  |  |
| Main Bedroom:                                                                                                                                                                                                                                                                                                               | 2                                                                                   | 23X20 | Bathroom - Full, Closet - Walk-in, Closet, Flooring - Wall to Wall Carpet                                     |                                             |  |  |  |  |  |