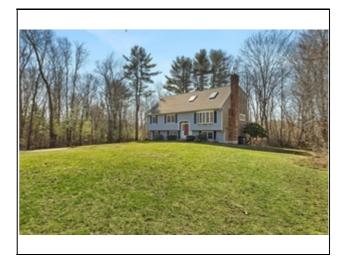

#### Remarks

Property Information

Wow! This East-facing lofted, raised ranch will check lots of boxes with a versatile floor plan to meet today's most discerning buyers. The upper level has a large primary suite with full bath, double vanity & large closets. There is also a family room with custom built-in bookcases & a balcony overlooking the living room below. The living room with wood stove opens up to the dining area & updated kitchen with lots of custom built-in cabinetry & a slider to the expanded back deck. Included in the largest of the 3 bedrooms on this level is a second laundry area, large walk-in closet & double French doors leading to the deck & hot tub. The lower level home office/rec room has a slider to the back covered patio. Half bath & Laundry plus access to the two-car garage. An additional 3/4 garage is perfect for your ride-on lawnmower or storage. Currently set-up for single level living, with one bedroom being used as a home office. The chairlift allows for easy access from driveway via garage

#### Features

| Features                                                                                                     | Other Property Info                             |
|--------------------------------------------------------------------------------------------------------------|-------------------------------------------------|
| Appliances: Range, Dishwasher, Microwave, Refrigerator, Washer, Dryer, Water Treatment, Washer / Dryer Combo | Adult Community: No                             |
| Area Amenities: Shopping, Walk/Jog Trails, Conservation Area                                                 | Disclosure Declaration: Yes                     |
| Basement: Yes Full, Finished, Walk Out, Interior Access, Garage Access, Exterior Access                      | Exclusions: Sellers personal property           |
| Beach: No                                                                                                    | Facing Direction: East                          |
| Exterior: Shingles, Wood                                                                                     | Home Own Assn: No                               |
| Exterior Features: Deck, Hot Tub/Spa, Sprinkler System, Decorative Lighting                                  | Lead Paint: None                                |
| Foundation Size:                                                                                             | UFFI: Warranty Features:                        |
| Foundation Description: Poured Concrete                                                                      | Year Built: 1985 Source: Public Record          |
| Handicap Amenities: Chair Lift, Ramp(s)/Level From Garage                                                    | Year Built Description: Actual, Renovated Since |
| Interior Features: Security System                                                                           | Year Round:                                     |
| Lot Description: Level, Scenic View(s)                                                                       | Short Sale w/Lndr. App. Req: <b>No</b>          |
| Road Type: Public                                                                                            | Lender Owned: No                                |
| Roof Material: Asphalt/Fiberglass Shingles                                                                   | Tax Information                                 |
| Sewer Utilities: Private Sewerage - Title 5: Pass                                                            | Pin #:                                          |
| Terms: Contract for Deed                                                                                     | Assessed: \$559,500                             |
| Water Utilities: City/Town Water, Private Water                                                              | Tax: \$7,469 Tax Year: 2024                     |
| Waterfront: No                                                                                               | Book: 7075 Page: 256                            |
|                                                                                                              | Cert:                                           |
|                                                                                                              | Zoning Code: .                                  |
|                                                                                                              | Map: Block: Lot:                                |
|                                                                                                              | Compensation                                    |
|                                                                                                              | Sub-Agent: Not Offered Buyer Agent: 2.5%        |
|                                                                                                              | Facilitator: TBN                                |
|                                                                                                              | Compensation Based On: Net Sale Price           |