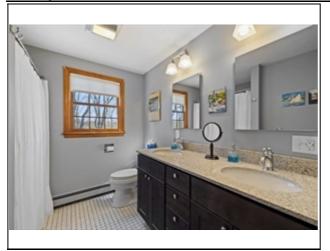

| Bedroom 2:  | 1 | 14X18 | Closet - Walk-in, Closet, Flooring - Wall to Wall Carpet, French Doors, Deck - Exterior, Exterior Access                           |
|-------------|---|-------|------------------------------------------------------------------------------------------------------------------------------------|
| Bedroom 3:  | 1 | 11X13 | Closet, Flooring - Wall to Wall Carpet                                                                                             |
| Bedroom 4:  | 1 | 9X10  | Closet, Flooring - Wall to Wall Carpet                                                                                             |
| Bath 1:     | 2 |       | Bathroom - Full, Bathroom - Double Vanity/Sink, Bathroom - With Tub & Shower, Closet - Linen, Countertops -<br>Stone/Granite/Solid |
| Bath 2:     | 1 |       | Bathroom - Full, Bathroom - With Shower Stall                                                                                      |
| Bath 3:     | В |       | Bathroom - Half                                                                                                                    |
| Laundry:    | В |       | Dryer Hookup - Gas                                                                                                                 |
| Bonus Room: | в | 15X23 | Flooring - Wall to Wall Carpet, Exterior Access, Slider, Pocket Door                                                               |