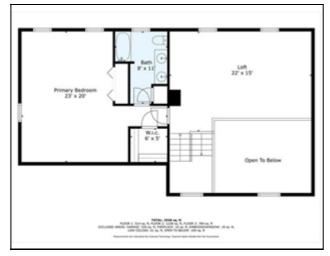

#### Remarks

Property Information

Wow! This East-facing lofted, raised ranch will check lots of boxes with a versatile floor plan to meet today's most discerning buyers. The upper level has a large primary suite with full bath, double vanity & large closets. There is also a family room with custom built-in bookcases & a balcony overlooking the living room below. The living room with wood stove opens up to the dining area & updated kitchen with lots of custom built-in cabinetry & a slider to the expanded back deck. Included in the largest of the 3 bedrooms on this level is a second laundry area, large walk-in closet & double French doors leading to the deck & hot tub. The lower level home office/rec room has a slider to the back covered patio. Half bath & Laundry plus access to the two-car garage. An additional 3/4 garage is perfect for your ride-on lawnmower or storage. Currently set-up for single level living, with one bedroom being used as a home office. The chairlift allows for easy access from driveway via garage

| Froperty mormatio                                                                                                                                                                                                                                                                                                           |                                                                                     |       |                                                                                                               |                                             |  |  |  |  |  |
|-----------------------------------------------------------------------------------------------------------------------------------------------------------------------------------------------------------------------------------------------------------------------------------------------------------------------------|-------------------------------------------------------------------------------------|-------|---------------------------------------------------------------------------------------------------------------|---------------------------------------------|--|--|--|--|--|
| Approx. Living Area Total: 2,536 SqFt                                                                                                                                                                                                                                                                                       |                                                                                     |       | Living Area Includes Below-Grade SqFt: Yes                                                                    | Living Area Source: Measured                |  |  |  |  |  |
| Approx. Above Grade: 2,018 SqFt                                                                                                                                                                                                                                                                                             |                                                                                     |       | Approx. Below Grade: 518 SqFt                                                                                 |                                             |  |  |  |  |  |
| Living Area Disclosures:                                                                                                                                                                                                                                                                                                    | g Area Disclosures: See floor plan for reference. Buyer should confirm measurements |       |                                                                                                               |                                             |  |  |  |  |  |
|                                                                                                                                                                                                                                                                                                                             |                                                                                     |       |                                                                                                               |                                             |  |  |  |  |  |
| Heat Zones: 3 Hot Water Baseboard, Gas                                                                                                                                                                                                                                                                                      |                                                                                     |       | Cool Zones: 1 Central Air                                                                                     |                                             |  |  |  |  |  |
| Parking Spaces: 6 Off-Street                                                                                                                                                                                                                                                                                                |                                                                                     |       | Garage Spaces: 2 Attached                                                                                     | Garage Spaces: 2 Attached, Under, Work Area |  |  |  |  |  |
| Disclosures: Basement fireplace is capped. Loft floor windows do not stay open. Irrigation to front & North side only. Chair lift can be removed prior to close if preferred.<br>Double swing, firepit, Firewood racks, wood, both laundry sets & Hot Tub will stay. Deck engineered for hot tub. Disclosure sheet attached |                                                                                     |       |                                                                                                               |                                             |  |  |  |  |  |
| Room Levels, Dimensions and Features                                                                                                                                                                                                                                                                                        |                                                                                     |       |                                                                                                               |                                             |  |  |  |  |  |
| Room                                                                                                                                                                                                                                                                                                                        | Level                                                                               | Size  | Features                                                                                                      |                                             |  |  |  |  |  |
| Living Room:                                                                                                                                                                                                                                                                                                                | 1                                                                                   | 15X14 | Wood / Coal / Pellet Stove, Window(s) - Bay/Bow/Box                                                           |                                             |  |  |  |  |  |
| Dining Room:                                                                                                                                                                                                                                                                                                                | 1                                                                                   | 11X11 | Closet/Cabinets - Custom Built, Flooring - Hardwood, Deck - Exterior, Slider, Lighting - Overhead             |                                             |  |  |  |  |  |
| Family Room:                                                                                                                                                                                                                                                                                                                | 2                                                                                   | 22X15 | Skylight, Ceiling - Cathedral, Ceiling Fan(s), Closet/Cabinets - Custom Built, Flooring - Wall to Wall Carpet |                                             |  |  |  |  |  |
| Kitchen:                                                                                                                                                                                                                                                                                                                    | 1                                                                                   | 12X11 | Breakfast Bar / Nook, Cabinets - Upgraded, Recessed Lighting, Remodeled, Stainless Steel Appliances           |                                             |  |  |  |  |  |
| Main Bedroom:                                                                                                                                                                                                                                                                                                               | 2                                                                                   | 23X20 | Bathroom - Full, Closet - Walk-in, Closet, Flooring - Wall to Wall Carpet                                     |                                             |  |  |  |  |  |