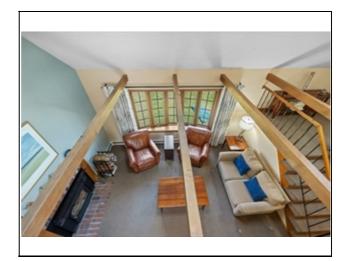

#### Remarks

Property Information

Wow! This East-facing lofted, raised ranch will check lots of boxes with a versatile floor plan to meet today's most discerning buyers. The upper level has a large primary suite with full bath, double vanity & large closets. There is also a family room with custom built-in bookcases & a balcony overlooking the living room below. The living room with wood stove opens up to the dining area & updated kitchen with lots of custom built-in cabinetry & a slider to the expanded back deck. Included in the largest of the 3 bedrooms on this level is a second laundry area, large walk-in closet & double French doors leading to the deck & hot tub. The lower level home office/rec room has a slider to the back covered patio. Half bath & Laundry plus access to the two-car garage. An additional 3/4 garage is perfect for your ride-on lawnmower or storage. Currently set-up for single level living, with one bedroom being used as a home office. The chairlift allows for easy access from driveway via garage

| Froperty mormatio                                                                                                                                                                                                                                                                                                           |                                                                                     |       |                                                                                                               |                                             |  |  |  |  |  |
|-----------------------------------------------------------------------------------------------------------------------------------------------------------------------------------------------------------------------------------------------------------------------------------------------------------------------------|-------------------------------------------------------------------------------------|-------|---------------------------------------------------------------------------------------------------------------|---------------------------------------------|--|--|--|--|--|
| Approx. Living Area Total: 2,536 SqFt                                                                                                                                                                                                                                                                                       |                                                                                     |       | Living Area Includes Below-Grade SqFt: Yes                                                                    | Living Area Source: Measured                |  |  |  |  |  |
| Approx. Above Grade: 2,018 SqFt                                                                                                                                                                                                                                                                                             |                                                                                     |       | Approx. Below Grade: 518 SqFt                                                                                 |                                             |  |  |  |  |  |
| Living Area Disclosures:                                                                                                                                                                                                                                                                                                    | g Area Disclosures: See floor plan for reference. Buyer should confirm measurements |       |                                                                                                               |                                             |  |  |  |  |  |
|                                                                                                                                                                                                                                                                                                                             |                                                                                     |       |                                                                                                               |                                             |  |  |  |  |  |
| Heat Zones: 3 Hot Water Baseboard, Gas                                                                                                                                                                                                                                                                                      |                                                                                     |       | Cool Zones: 1 Central Air                                                                                     |                                             |  |  |  |  |  |
| Parking Spaces: 6 Off-Street                                                                                                                                                                                                                                                                                                |                                                                                     |       | Garage Spaces: 2 Attached                                                                                     | Garage Spaces: 2 Attached, Under, Work Area |  |  |  |  |  |
| Disclosures: Basement fireplace is capped. Loft floor windows do not stay open. Irrigation to front & North side only. Chair lift can be removed prior to close if preferred.<br>Double swing, firepit, Firewood racks, wood, both laundry sets & Hot Tub will stay. Deck engineered for hot tub. Disclosure sheet attached |                                                                                     |       |                                                                                                               |                                             |  |  |  |  |  |
| Room Levels, Dimensions and Features                                                                                                                                                                                                                                                                                        |                                                                                     |       |                                                                                                               |                                             |  |  |  |  |  |
| Room                                                                                                                                                                                                                                                                                                                        | Level                                                                               | Size  | Features                                                                                                      |                                             |  |  |  |  |  |
| Living Room:                                                                                                                                                                                                                                                                                                                | 1                                                                                   | 15X14 | Wood / Coal / Pellet Stove, Window(s) - Bay/Bow/Box                                                           |                                             |  |  |  |  |  |
| Dining Room:                                                                                                                                                                                                                                                                                                                | 1                                                                                   | 11X11 | Closet/Cabinets - Custom Built, Flooring - Hardwood, Deck - Exterior, Slider, Lighting - Overhead             |                                             |  |  |  |  |  |
| Family Room:                                                                                                                                                                                                                                                                                                                | 2                                                                                   | 22X15 | Skylight, Ceiling - Cathedral, Ceiling Fan(s), Closet/Cabinets - Custom Built, Flooring - Wall to Wall Carpet |                                             |  |  |  |  |  |
| Kitchen:                                                                                                                                                                                                                                                                                                                    | 1                                                                                   | 12X11 | Breakfast Bar / Nook, Cabinets - Upgraded, Recessed Lighting, Remodeled, Stainless Steel Appliances           |                                             |  |  |  |  |  |
| Main Bedroom:                                                                                                                                                                                                                                                                                                               | 2                                                                                   | 23X20 | Bathroom - Full, Closet - Walk-in, Closet, Flooring - Wall to Wall Carpet                                     |                                             |  |  |  |  |  |