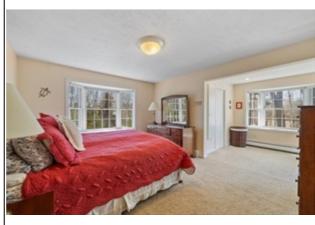

#### Remarks

Property Information

Wow! This East-facing lofted, raised ranch will check lots of boxes with a versatile floor plan to meet today's most discerning buyers. The upper level has a large primary suite with full bath, double vanity & large closets. There is also a family room with custom built-in bookcases & a balcony overlooking the living room below. The living room with wood stove opens up to the dining area & updated kitchen with lots of custom built-in cabinetry & a slider to the expanded back deck. Included in the largest of the 3 bedrooms on this level is a second laundry area, large walk-in closet & double French doors leading to the deck & hot tub. The lower level home office/rec room has a slider to the back covered patio. Half bath & Laundry plus access to the two-car garage. An additional 3/4 garage is perfect for your ride-on lawnmower or storage. Currently set-up for single level living, with one bedroom being used as a home office. The chairlift allows for easy access from driveway via garage

| Froperty mormatio                                                                                                                                                                                                                                                                                                           |                                                                                     |       |                                                                                                               |                                             |  |  |  |  |  |
|-----------------------------------------------------------------------------------------------------------------------------------------------------------------------------------------------------------------------------------------------------------------------------------------------------------------------------|-------------------------------------------------------------------------------------|-------|---------------------------------------------------------------------------------------------------------------|---------------------------------------------|--|--|--|--|--|
| Approx. Living Area Total: 2,536 SqFt                                                                                                                                                                                                                                                                                       |                                                                                     |       | Living Area Includes Below-Grade SqFt: Yes                                                                    | Living Area Source: Measured                |  |  |  |  |  |
| Approx. Above Grade: 2,018 SqFt                                                                                                                                                                                                                                                                                             |                                                                                     |       | Approx. Below Grade: 518 SqFt                                                                                 |                                             |  |  |  |  |  |
| Living Area Disclosures:                                                                                                                                                                                                                                                                                                    | g Area Disclosures: See floor plan for reference. Buyer should confirm measurements |       |                                                                                                               |                                             |  |  |  |  |  |
|                                                                                                                                                                                                                                                                                                                             |                                                                                     |       |                                                                                                               |                                             |  |  |  |  |  |
| Heat Zones: 3 Hot Water Baseboard, Gas                                                                                                                                                                                                                                                                                      |                                                                                     |       | Cool Zones: 1 Central Air                                                                                     |                                             |  |  |  |  |  |
| Parking Spaces: 6 Off-Street                                                                                                                                                                                                                                                                                                |                                                                                     |       | Garage Spaces: 2 Attached                                                                                     | Garage Spaces: 2 Attached, Under, Work Area |  |  |  |  |  |
| Disclosures: Basement fireplace is capped. Loft floor windows do not stay open. Irrigation to front & North side only. Chair lift can be removed prior to close if preferred.<br>Double swing, firepit, Firewood racks, wood, both laundry sets & Hot Tub will stay. Deck engineered for hot tub. Disclosure sheet attached |                                                                                     |       |                                                                                                               |                                             |  |  |  |  |  |
| Room Levels, Dimensions and Features                                                                                                                                                                                                                                                                                        |                                                                                     |       |                                                                                                               |                                             |  |  |  |  |  |
| Room                                                                                                                                                                                                                                                                                                                        | Level                                                                               | Size  | Features                                                                                                      |                                             |  |  |  |  |  |
| Living Room:                                                                                                                                                                                                                                                                                                                | 1                                                                                   | 15X14 | Wood / Coal / Pellet Stove, Window(s) - Bay/Bow/Box                                                           |                                             |  |  |  |  |  |
| Dining Room:                                                                                                                                                                                                                                                                                                                | 1                                                                                   | 11X11 | Closet/Cabinets - Custom Built, Flooring - Hardwood, Deck - Exterior, Slider, Lighting - Overhead             |                                             |  |  |  |  |  |
| Family Room:                                                                                                                                                                                                                                                                                                                | 2                                                                                   | 22X15 | Skylight, Ceiling - Cathedral, Ceiling Fan(s), Closet/Cabinets - Custom Built, Flooring - Wall to Wall Carpet |                                             |  |  |  |  |  |
| Kitchen:                                                                                                                                                                                                                                                                                                                    | 1                                                                                   | 12X11 | Breakfast Bar / Nook, Cabinets - Upgraded, Recessed Lighting, Remodeled, Stainless Steel Appliances           |                                             |  |  |  |  |  |
| Main Bedroom:                                                                                                                                                                                                                                                                                                               | 2                                                                                   | 23X20 | Bathroom - Full, Closet - Walk-in, Closet, Flooring - Wall to Wall Carpet                                     |                                             |  |  |  |  |  |