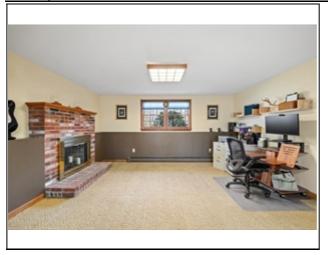

#### Remarks

Property Information

Wow! This East-facing lofted, raised ranch will check lots of boxes with a versatile floor plan to meet today's most discerning buyers. The upper level has a large primary suite with full bath, double vanity & large closets. There is also a family room with custom built-in bookcases & a balcony overlooking the living room below. The living room with wood stove opens up to the dining area & updated kitchen with lots of custom built-in cabinetry & a slider to the expanded back deck. Included in the largest of the 3 bedrooms on this level is a second laundry area, large walk-in closet & double French doors leading to the deck & hot tub. The lower level home office/rec room has a slider to the back covered patio. Half bath & Laundry plus access to the two-car garage. An additional 3/4 garage is perfect for your ride-on lawnmower or storage. Currently set-up for single level living, with one bedroom being used as a home office. The chairlift allows for easy access from driveway via garage

| Bedroom 2:  | 1 | 14X18 | Closet - Walk-in, Closet, Flooring - Wall to Wall Carpet, French Doors, Deck - Exterior, Exterior Access                           |
|-------------|---|-------|------------------------------------------------------------------------------------------------------------------------------------|
| Bedroom 3:  | 1 | 11X13 | Closet, Flooring - Wall to Wall Carpet                                                                                             |
| Bedroom 4:  | 1 | 9X10  | Closet, Flooring - Wall to Wall Carpet                                                                                             |
| Bath 1:     | 2 |       | Bathroom - Full, Bathroom - Double Vanity/Sink, Bathroom - With Tub & Shower, Closet - Linen, Countertops -<br>Stone/Granite/Solid |
| Bath 2:     | 1 |       | Bathroom - Full, Bathroom - With Shower Stall                                                                                      |
| Bath 3:     | В |       | Bathroom - Half                                                                                                                    |
| Laundry:    | В |       | Dryer Hookup - Gas                                                                                                                 |
| Bonus Room: | в | 15X23 | Flooring - Wall to Wall Carpet, Exterior Access, Slider, Pocket Door                                                               |