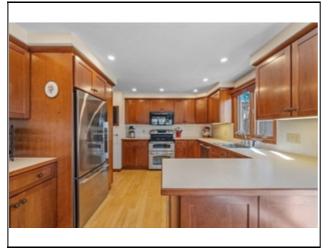

#### Remarks

Property Information

Wow! This East-facing lofted, raised ranch will check lots of boxes with a versatile floor plan to meet today's most discerning buyers. The upper level has a large primary suite with full bath, double vanity & large closets. There is also a family room with custom built-in bookcases & a balcony overlooking the living room below. The living room with wood stove opens up to the dining area & updated kitchen with lots of custom built-in cabinetry & a slider to the expanded back deck. Included in the largest of the 3 bedrooms on this level is a second laundry area, large walk-in closet & double French doors leading to the deck & hot tub. The lower level home office/rec room has a slider to the back covered patio. Half bath & Laundry plus access to the two-car garage. An additional 3/4 garage is perfect for your ride-on lawnmower or storage. Currently set-up for single level living, with one bedroom being used as a home office. The chairlift allows for easy access from driveway via garage

| Froperty mormatio                                                                                                                                                                                                                                                                                                           |                                                                                     |       |                                                                                                               |                                             |  |  |  |  |  |
|-----------------------------------------------------------------------------------------------------------------------------------------------------------------------------------------------------------------------------------------------------------------------------------------------------------------------------|-------------------------------------------------------------------------------------|-------|---------------------------------------------------------------------------------------------------------------|---------------------------------------------|--|--|--|--|--|
| Approx. Living Area Total: 2,536 SqFt                                                                                                                                                                                                                                                                                       |                                                                                     |       | Living Area Includes Below-Grade SqFt: Yes                                                                    | Living Area Source: Measured                |  |  |  |  |  |
| Approx. Above Grade: 2,018 SqFt                                                                                                                                                                                                                                                                                             |                                                                                     |       | Approx. Below Grade: 518 SqFt                                                                                 |                                             |  |  |  |  |  |
| Living Area Disclosures:                                                                                                                                                                                                                                                                                                    | g Area Disclosures: See floor plan for reference. Buyer should confirm measurements |       |                                                                                                               |                                             |  |  |  |  |  |
|                                                                                                                                                                                                                                                                                                                             |                                                                                     |       |                                                                                                               |                                             |  |  |  |  |  |
| Heat Zones: 3 Hot Water Baseboard, Gas                                                                                                                                                                                                                                                                                      |                                                                                     |       | Cool Zones: 1 Central Air                                                                                     |                                             |  |  |  |  |  |
| Parking Spaces: 6 Off-Street                                                                                                                                                                                                                                                                                                |                                                                                     |       | Garage Spaces: 2 Attached                                                                                     | Garage Spaces: 2 Attached, Under, Work Area |  |  |  |  |  |
| Disclosures: Basement fireplace is capped. Loft floor windows do not stay open. Irrigation to front & North side only. Chair lift can be removed prior to close if preferred.<br>Double swing, firepit, Firewood racks, wood, both laundry sets & Hot Tub will stay. Deck engineered for hot tub. Disclosure sheet attached |                                                                                     |       |                                                                                                               |                                             |  |  |  |  |  |
| Room Levels, Dimensions and Features                                                                                                                                                                                                                                                                                        |                                                                                     |       |                                                                                                               |                                             |  |  |  |  |  |
| Room                                                                                                                                                                                                                                                                                                                        | Level                                                                               | Size  | Features                                                                                                      |                                             |  |  |  |  |  |
| Living Room:                                                                                                                                                                                                                                                                                                                | 1                                                                                   | 15X14 | Wood / Coal / Pellet Stove, Window(s) - Bay/Bow/Box                                                           |                                             |  |  |  |  |  |
| Dining Room:                                                                                                                                                                                                                                                                                                                | 1                                                                                   | 11X11 | Closet/Cabinets - Custom Built, Flooring - Hardwood, Deck - Exterior, Slider, Lighting - Overhead             |                                             |  |  |  |  |  |
| Family Room:                                                                                                                                                                                                                                                                                                                | 2                                                                                   | 22X15 | Skylight, Ceiling - Cathedral, Ceiling Fan(s), Closet/Cabinets - Custom Built, Flooring - Wall to Wall Carpet |                                             |  |  |  |  |  |
| Kitchen:                                                                                                                                                                                                                                                                                                                    | 1                                                                                   | 12X11 | Breakfast Bar / Nook, Cabinets - Upgraded, Recessed Lighting, Remodeled, Stainless Steel Appliances           |                                             |  |  |  |  |  |
| Main Bedroom:                                                                                                                                                                                                                                                                                                               | 2                                                                                   | 23X20 | Bathroom - Full, Closet - Walk-in, Closet, Flooring - Wall to Wall Carpet                                     |                                             |  |  |  |  |  |