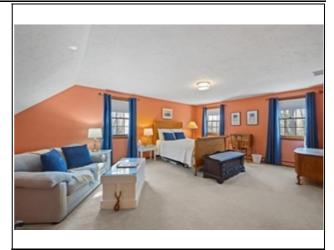

| Froperty mormatio                                                                                                                                                                                                                                                                                                           |                                                                                     |       |                                                                                                               |                                             |  |  |  |  |  |
|-----------------------------------------------------------------------------------------------------------------------------------------------------------------------------------------------------------------------------------------------------------------------------------------------------------------------------|-------------------------------------------------------------------------------------|-------|---------------------------------------------------------------------------------------------------------------|---------------------------------------------|--|--|--|--|--|
| Approx. Living Area Total: 2,536 SqFt                                                                                                                                                                                                                                                                                       |                                                                                     |       | Living Area Includes Below-Grade SqFt: Yes                                                                    | Living Area Source: Measured                |  |  |  |  |  |
| Approx. Above Grade: 2,018 SqFt                                                                                                                                                                                                                                                                                             |                                                                                     |       | Approx. Below Grade: 518 SqFt                                                                                 |                                             |  |  |  |  |  |
| Living Area Disclosures:                                                                                                                                                                                                                                                                                                    | g Area Disclosures: See floor plan for reference. Buyer should confirm measurements |       |                                                                                                               |                                             |  |  |  |  |  |
|                                                                                                                                                                                                                                                                                                                             |                                                                                     |       |                                                                                                               |                                             |  |  |  |  |  |
| Heat Zones: 3 Hot Water Baseboard, Gas                                                                                                                                                                                                                                                                                      |                                                                                     |       | Cool Zones: 1 Central Air                                                                                     |                                             |  |  |  |  |  |
| Parking Spaces: 6 Off-Street                                                                                                                                                                                                                                                                                                |                                                                                     |       | Garage Spaces: 2 Attached                                                                                     | Garage Spaces: 2 Attached, Under, Work Area |  |  |  |  |  |
| Disclosures: Basement fireplace is capped. Loft floor windows do not stay open. Irrigation to front & North side only. Chair lift can be removed prior to close if preferred.<br>Double swing, firepit, Firewood racks, wood, both laundry sets & Hot Tub will stay. Deck engineered for hot tub. Disclosure sheet attached |                                                                                     |       |                                                                                                               |                                             |  |  |  |  |  |
| Room Levels, Dimensions and Features                                                                                                                                                                                                                                                                                        |                                                                                     |       |                                                                                                               |                                             |  |  |  |  |  |
| Room                                                                                                                                                                                                                                                                                                                        | Level                                                                               | Size  | Features                                                                                                      |                                             |  |  |  |  |  |
| Living Room:                                                                                                                                                                                                                                                                                                                | 1                                                                                   | 15X14 | Wood / Coal / Pellet Stove, Window(s) - Bay/Bow/Box                                                           |                                             |  |  |  |  |  |
| Dining Room:                                                                                                                                                                                                                                                                                                                | 1                                                                                   | 11X11 | Closet/Cabinets - Custom Built, Flooring - Hardwood, Deck - Exterior, Slider, Lighting - Overhead             |                                             |  |  |  |  |  |
| Family Room:                                                                                                                                                                                                                                                                                                                | 2                                                                                   | 22X15 | Skylight, Ceiling - Cathedral, Ceiling Fan(s), Closet/Cabinets - Custom Built, Flooring - Wall to Wall Carpet |                                             |  |  |  |  |  |
| Kitchen:                                                                                                                                                                                                                                                                                                                    | 1                                                                                   | 12X11 | Breakfast Bar / Nook, Cabinets - Upgraded, Recessed Lighting, Remodeled, Stainless Steel Appliances           |                                             |  |  |  |  |  |
| Main Bedroom:                                                                                                                                                                                                                                                                                                               | 2                                                                                   | 23X20 | Bathroom - Full, Closet - Walk-in, Closet, Flooring - Wall to Wall Carpet                                     |                                             |  |  |  |  |  |