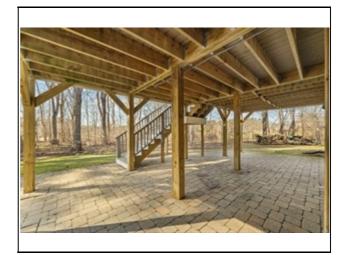

#### Remarks

Property Information

Wow! This East-facing lofted, raised ranch will check lots of boxes with a versatile floor plan to meet today's most discerning buyers. The upper level has a large primary suite with full bath, double vanity & large closets. There is also a family room with custom built-in bookcases & a balcony overlooking the living room below. The living room with wood stove opens up to the dining area & updated kitchen with lots of custom built-in cabinetry & a slider to the expanded back deck. Included in the largest of the 3 bedrooms on this level is a second laundry area, large walk-in closet & double French doors leading to the deck & hot tub. The lower level home office/rec room has a slider to the back covered patio. Half bath & Laundry plus access to the two-car garage. An additional 3/4 garage is perfect for your ride-on lawnmower or storage. Currently set-up for single level living, with one bedroom being used as a home office. The chairlift allows for easy access from driveway via garage