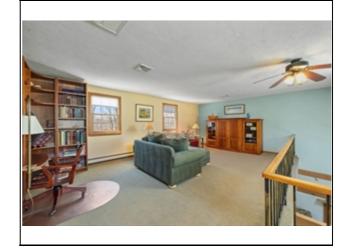

| Bedroom 2:  | 1 | 14X18 | Closet - Walk-in, Closet, Flooring - Wall to Wall Carpet, French Doors, Deck - Exterior, Exterior Access                           |
|-------------|---|-------|------------------------------------------------------------------------------------------------------------------------------------|
| Bedroom 3:  | 1 | 11X13 | Closet, Flooring - Wall to Wall Carpet                                                                                             |
| Bedroom 4:  | 1 | 9X10  | Closet, Flooring - Wall to Wall Carpet                                                                                             |
| Bath 1:     | 2 |       | Bathroom - Full, Bathroom - Double Vanity/Sink, Bathroom - With Tub & Shower, Closet - Linen, Countertops -<br>Stone/Granite/Solid |
| Bath 2:     | 1 |       | Bathroom - Full, Bathroom - With Shower Stall                                                                                      |
| Bath 3:     | В |       | Bathroom - Half                                                                                                                    |
| Laundry:    | В |       | Dryer Hookup - Gas                                                                                                                 |
| Bonus Room: | в | 15X23 | Flooring - Wall to Wall Carpet, Exterior Access, Slider, Pocket Door                                                               |