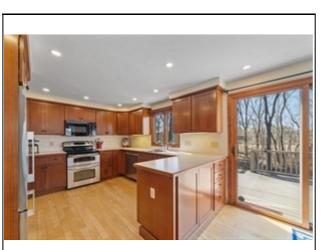

#### Remarks

Property Information

Wow! This East-facing lofted, raised ranch will check lots of boxes with a versatile floor plan to meet today's most discerning buyers. The upper level has a large primary suite with full bath, double vanity & large closets. There is also a family room with custom built-in bookcases & a balcony overlooking the living room below. The living room with wood stove opens up to the dining area & updated kitchen with lots of custom built-in cabinetry & a slider to the expanded back deck. Included in the largest of the 3 bedrooms on this level is a second laundry area, large walk-in closet & double French doors leading to the deck & hot tub. The lower level home office/rec room has a slider to the back covered patio. Half bath & Laundry plus access to the two-car garage. An additional 3/4 garage is perfect for your ride-on lawnmower or storage. Currently set-up for single level living, with one bedroom being used as a home office. The chairlift allows for easy access from driveway via garage

| Froperty mormatio                                                                                                                                                                                                                                                                                                           |                                                                                     |       |                                                                                                               |                                             |  |  |  |  |  |
|-----------------------------------------------------------------------------------------------------------------------------------------------------------------------------------------------------------------------------------------------------------------------------------------------------------------------------|-------------------------------------------------------------------------------------|-------|---------------------------------------------------------------------------------------------------------------|---------------------------------------------|--|--|--|--|--|
| Approx. Living Area Total: 2,536 SqFt                                                                                                                                                                                                                                                                                       |                                                                                     |       | Living Area Includes Below-Grade SqFt: Yes                                                                    | Living Area Source: Measured                |  |  |  |  |  |
| Approx. Above Grade: 2,018 SqFt                                                                                                                                                                                                                                                                                             |                                                                                     |       | Approx. Below Grade: 518 SqFt                                                                                 |                                             |  |  |  |  |  |
| Living Area Disclosures:                                                                                                                                                                                                                                                                                                    | g Area Disclosures: See floor plan for reference. Buyer should confirm measurements |       |                                                                                                               |                                             |  |  |  |  |  |
|                                                                                                                                                                                                                                                                                                                             |                                                                                     |       |                                                                                                               |                                             |  |  |  |  |  |
| Heat Zones: 3 Hot Water Baseboard, Gas                                                                                                                                                                                                                                                                                      |                                                                                     |       | Cool Zones: 1 Central Air                                                                                     |                                             |  |  |  |  |  |
| Parking Spaces: 6 Off-Street                                                                                                                                                                                                                                                                                                |                                                                                     |       | Garage Spaces: 2 Attached                                                                                     | Garage Spaces: 2 Attached, Under, Work Area |  |  |  |  |  |
| Disclosures: Basement fireplace is capped. Loft floor windows do not stay open. Irrigation to front & North side only. Chair lift can be removed prior to close if preferred.<br>Double swing, firepit, Firewood racks, wood, both laundry sets & Hot Tub will stay. Deck engineered for hot tub. Disclosure sheet attached |                                                                                     |       |                                                                                                               |                                             |  |  |  |  |  |
| Room Levels, Dimensions and Features                                                                                                                                                                                                                                                                                        |                                                                                     |       |                                                                                                               |                                             |  |  |  |  |  |
| Room                                                                                                                                                                                                                                                                                                                        | Level                                                                               | Size  | Features                                                                                                      |                                             |  |  |  |  |  |
| Living Room:                                                                                                                                                                                                                                                                                                                | 1                                                                                   | 15X14 | Wood / Coal / Pellet Stove, Window(s) - Bay/Bow/Box                                                           |                                             |  |  |  |  |  |
| Dining Room:                                                                                                                                                                                                                                                                                                                | 1                                                                                   | 11X11 | Closet/Cabinets - Custom Built, Flooring - Hardwood, Deck - Exterior, Slider, Lighting - Overhead             |                                             |  |  |  |  |  |
| Family Room:                                                                                                                                                                                                                                                                                                                | 2                                                                                   | 22X15 | Skylight, Ceiling - Cathedral, Ceiling Fan(s), Closet/Cabinets - Custom Built, Flooring - Wall to Wall Carpet |                                             |  |  |  |  |  |
| Kitchen:                                                                                                                                                                                                                                                                                                                    | 1                                                                                   | 12X11 | Breakfast Bar / Nook, Cabinets - Upgraded, Recessed Lighting, Remodeled, Stainless Steel Appliances           |                                             |  |  |  |  |  |
| Main Bedroom:                                                                                                                                                                                                                                                                                                               | 2                                                                                   | 23X20 | Bathroom - Full, Closet - Walk-in, Closet, Flooring - Wall to Wall Carpet                                     |                                             |  |  |  |  |  |