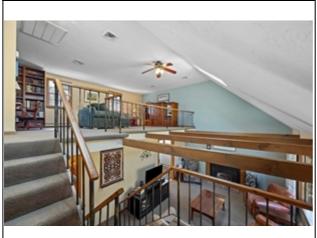

#### Remarks

Property Information

Wow! This East-facing lofted, raised ranch will check lots of boxes with a versatile floor plan to meet today's most discerning buyers. The upper level has a large primary suite with full bath, double vanity & large closets. There is also a family room with custom built-in bookcases & a balcony overlooking the living room below. The living room with wood stove opens up to the dining area & updated kitchen with lots of custom built-in cabinetry & a slider to the expanded back deck. Included in the largest of the 3 bedrooms on this level is a second laundry area, large walk-in closet & double French doors leading to the deck & hot tub. The lower level home office/rec room has a slider to the back covered patio. Half bath & Laundry plus access to the two-car garage. An additional 3/4 garage is perfect for your ride-on lawnmower or storage. Currently set-up for single level living, with one bedroom being used as a home office. The chairlift allows for easy access from driveway via garage

| Froperty mormatio                                                                                                                                                                                                                                                                                                           |                                                                                     |       |                                                                                                               |                                             |  |  |  |  |  |
|-----------------------------------------------------------------------------------------------------------------------------------------------------------------------------------------------------------------------------------------------------------------------------------------------------------------------------|-------------------------------------------------------------------------------------|-------|---------------------------------------------------------------------------------------------------------------|---------------------------------------------|--|--|--|--|--|
| Approx. Living Area Total: 2,536 SqFt                                                                                                                                                                                                                                                                                       |                                                                                     |       | Living Area Includes Below-Grade SqFt: Yes                                                                    | Living Area Source: Measured                |  |  |  |  |  |
| Approx. Above Grade: 2,018 SqFt                                                                                                                                                                                                                                                                                             |                                                                                     |       | Approx. Below Grade: 518 SqFt                                                                                 |                                             |  |  |  |  |  |
| Living Area Disclosures:                                                                                                                                                                                                                                                                                                    | g Area Disclosures: See floor plan for reference. Buyer should confirm measurements |       |                                                                                                               |                                             |  |  |  |  |  |
|                                                                                                                                                                                                                                                                                                                             |                                                                                     |       |                                                                                                               |                                             |  |  |  |  |  |
| Heat Zones: 3 Hot Water Baseboard, Gas                                                                                                                                                                                                                                                                                      |                                                                                     |       | Cool Zones: 1 Central Air                                                                                     |                                             |  |  |  |  |  |
| Parking Spaces: 6 Off-Street                                                                                                                                                                                                                                                                                                |                                                                                     |       | Garage Spaces: 2 Attached                                                                                     | Garage Spaces: 2 Attached, Under, Work Area |  |  |  |  |  |
| Disclosures: Basement fireplace is capped. Loft floor windows do not stay open. Irrigation to front & North side only. Chair lift can be removed prior to close if preferred.<br>Double swing, firepit, Firewood racks, wood, both laundry sets & Hot Tub will stay. Deck engineered for hot tub. Disclosure sheet attached |                                                                                     |       |                                                                                                               |                                             |  |  |  |  |  |
| Room Levels, Dimensions and Features                                                                                                                                                                                                                                                                                        |                                                                                     |       |                                                                                                               |                                             |  |  |  |  |  |
| Room                                                                                                                                                                                                                                                                                                                        | Level                                                                               | Size  | Features                                                                                                      |                                             |  |  |  |  |  |
| Living Room:                                                                                                                                                                                                                                                                                                                | 1                                                                                   | 15X14 | Wood / Coal / Pellet Stove, Window(s) - Bay/Bow/Box                                                           |                                             |  |  |  |  |  |
| Dining Room:                                                                                                                                                                                                                                                                                                                | 1                                                                                   | 11X11 | Closet/Cabinets - Custom Built, Flooring - Hardwood, Deck - Exterior, Slider, Lighting - Overhead             |                                             |  |  |  |  |  |
| Family Room:                                                                                                                                                                                                                                                                                                                | 2                                                                                   | 22X15 | Skylight, Ceiling - Cathedral, Ceiling Fan(s), Closet/Cabinets - Custom Built, Flooring - Wall to Wall Carpet |                                             |  |  |  |  |  |
| Kitchen:                                                                                                                                                                                                                                                                                                                    | 1                                                                                   | 12X11 | Breakfast Bar / Nook, Cabinets - Upgraded, Recessed Lighting, Remodeled, Stainless Steel Appliances           |                                             |  |  |  |  |  |
| Main Bedroom:                                                                                                                                                                                                                                                                                                               | 2                                                                                   | 23X20 | Bathroom - Full, Closet - Walk-in, Closet, Flooring - Wall to Wall Carpet                                     |                                             |  |  |  |  |  |