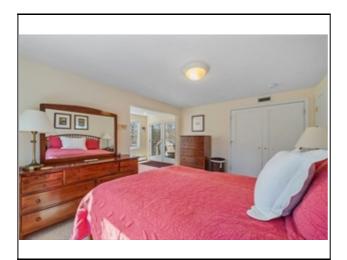

#### Remarks

Property Information

Wow! This East-facing lofted, raised ranch will check lots of boxes with a versatile floor plan to meet today's most discerning buyers. The upper level has a large primary suite with full bath, double vanity & large closets. There is also a family room with custom built-in bookcases & a balcony overlooking the living room below. The living room with wood stove opens up to the dining area & updated kitchen with lots of custom built-in cabinetry & a slider to the expanded back deck. Included in the largest of the 3 bedrooms on this level is a second laundry area, large walk-in closet & double French doors leading to the deck & hot tub. The lower level home office/rec room has a slider to the back covered patio. Half bath & Laundry plus access to the two-car garage. An additional 3/4 garage is perfect for your ride-on lawnmower or storage. Currently set-up for single level living, with one bedroom being used as a home office. The chairlift allows for easy access from driveway via garage

| Bedroom 2:  | 1 | 14X18 | Closet - Walk-in, Closet, Flooring - Wall to Wall Carpet, French Doors, Deck - Exterior, Exterior Access                           |
|-------------|---|-------|------------------------------------------------------------------------------------------------------------------------------------|
| Bedroom 3:  | 1 | 11X13 | Closet, Flooring - Wall to Wall Carpet                                                                                             |
| Bedroom 4:  | 1 | 9X10  | Closet, Flooring - Wall to Wall Carpet                                                                                             |
| Bath 1:     | 2 |       | Bathroom - Full, Bathroom - Double Vanity/Sink, Bathroom - With Tub & Shower, Closet - Linen, Countertops -<br>Stone/Granite/Solid |
| Bath 2:     | 1 |       | Bathroom - Full, Bathroom - With Shower Stall                                                                                      |
| Bath 3:     | В |       | Bathroom - Half                                                                                                                    |
| Laundry:    | В |       | Dryer Hookup - Gas                                                                                                                 |
| Bonus Room: | в | 15X23 | Flooring - Wall to Wall Carpet, Exterior Access, Slider, Pocket Door                                                               |