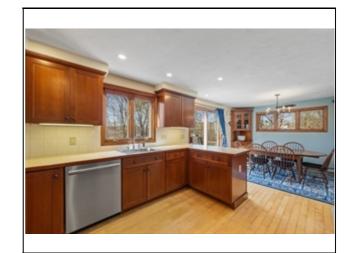

#### Remarks

Property Information

Wow! This East-facing lofted, raised ranch will check lots of boxes with a versatile floor plan to meet today's most discerning buyers. The upper level has a large primary suite with full bath, double vanity & large closets. There is also a family room with custom built-in bookcases & a balcony overlooking the living room below. The living room with wood stove opens up to the dining area & updated kitchen with lots of custom built-in cabinetry & a slider to the expanded back deck. Included in the largest of the 3 bedrooms on this level is a second laundry area, large walk-in closet & double French doors leading to the deck & hot tub. The lower level home office/rec room has a slider to the back covered patio. Half bath & Laundry plus access to the two-car garage. An additional 3/4 garage is perfect for your ride-on lawnmower or storage. Currently set-up for single level living, with one bedroom being used as a home office. The chairlift allows for easy access from driveway via garage

| Froperty mormatio                                                                                                                                                                                                                                                                                                           |                                                                                     |       |                                                                                                               |                                             |  |  |  |  |  |
|-----------------------------------------------------------------------------------------------------------------------------------------------------------------------------------------------------------------------------------------------------------------------------------------------------------------------------|-------------------------------------------------------------------------------------|-------|---------------------------------------------------------------------------------------------------------------|---------------------------------------------|--|--|--|--|--|
| Approx. Living Area Total: 2,536 SqFt                                                                                                                                                                                                                                                                                       |                                                                                     |       | Living Area Includes Below-Grade SqFt: Yes                                                                    | Living Area Source: Measured                |  |  |  |  |  |
| Approx. Above Grade: 2,018 SqFt                                                                                                                                                                                                                                                                                             |                                                                                     |       | Approx. Below Grade: 518 SqFt                                                                                 |                                             |  |  |  |  |  |
| Living Area Disclosures:                                                                                                                                                                                                                                                                                                    | g Area Disclosures: See floor plan for reference. Buyer should confirm measurements |       |                                                                                                               |                                             |  |  |  |  |  |
|                                                                                                                                                                                                                                                                                                                             |                                                                                     |       |                                                                                                               |                                             |  |  |  |  |  |
| Heat Zones: 3 Hot Water Baseboard, Gas                                                                                                                                                                                                                                                                                      |                                                                                     |       | Cool Zones: 1 Central Air                                                                                     |                                             |  |  |  |  |  |
| Parking Spaces: 6 Off-Street                                                                                                                                                                                                                                                                                                |                                                                                     |       | Garage Spaces: 2 Attached                                                                                     | Garage Spaces: 2 Attached, Under, Work Area |  |  |  |  |  |
| Disclosures: Basement fireplace is capped. Loft floor windows do not stay open. Irrigation to front & North side only. Chair lift can be removed prior to close if preferred.<br>Double swing, firepit, Firewood racks, wood, both laundry sets & Hot Tub will stay. Deck engineered for hot tub. Disclosure sheet attached |                                                                                     |       |                                                                                                               |                                             |  |  |  |  |  |
| Room Levels, Dimensions and Features                                                                                                                                                                                                                                                                                        |                                                                                     |       |                                                                                                               |                                             |  |  |  |  |  |
| Room                                                                                                                                                                                                                                                                                                                        | Level                                                                               | Size  | Features                                                                                                      |                                             |  |  |  |  |  |
| Living Room:                                                                                                                                                                                                                                                                                                                | 1                                                                                   | 15X14 | Wood / Coal / Pellet Stove, Window(s) - Bay/Bow/Box                                                           |                                             |  |  |  |  |  |
| Dining Room:                                                                                                                                                                                                                                                                                                                | 1                                                                                   | 11X11 | Closet/Cabinets - Custom Built, Flooring - Hardwood, Deck - Exterior, Slider, Lighting - Overhead             |                                             |  |  |  |  |  |
| Family Room:                                                                                                                                                                                                                                                                                                                | 2                                                                                   | 22X15 | Skylight, Ceiling - Cathedral, Ceiling Fan(s), Closet/Cabinets - Custom Built, Flooring - Wall to Wall Carpet |                                             |  |  |  |  |  |
| Kitchen:                                                                                                                                                                                                                                                                                                                    | 1                                                                                   | 12X11 | Breakfast Bar / Nook, Cabinets - Upgraded, Recessed Lighting, Remodeled, Stainless Steel Appliances           |                                             |  |  |  |  |  |
| Main Bedroom:                                                                                                                                                                                                                                                                                                               | 2                                                                                   | 23X20 | Bathroom - Full, Closet - Walk-in, Closet, Flooring - Wall to Wall Carpet                                     |                                             |  |  |  |  |  |