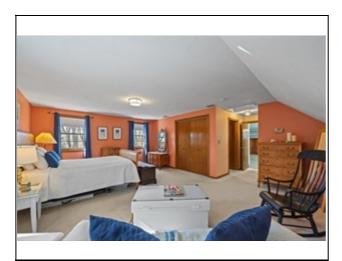

| Froperty mormatio                                                                                                                                                                                                                                                                                                           |                                                                                     |       |                                                                                                               |                                             |  |  |  |  |  |
|-----------------------------------------------------------------------------------------------------------------------------------------------------------------------------------------------------------------------------------------------------------------------------------------------------------------------------|-------------------------------------------------------------------------------------|-------|---------------------------------------------------------------------------------------------------------------|---------------------------------------------|--|--|--|--|--|
| Approx. Living Area Total: 2,536 SqFt                                                                                                                                                                                                                                                                                       |                                                                                     |       | Living Area Includes Below-Grade SqFt: Yes                                                                    | Living Area Source: Measured                |  |  |  |  |  |
| Approx. Above Grade: 2,018 SqFt                                                                                                                                                                                                                                                                                             |                                                                                     |       | Approx. Below Grade: 518 SqFt                                                                                 |                                             |  |  |  |  |  |
| Living Area Disclosures:                                                                                                                                                                                                                                                                                                    | g Area Disclosures: See floor plan for reference. Buyer should confirm measurements |       |                                                                                                               |                                             |  |  |  |  |  |
|                                                                                                                                                                                                                                                                                                                             |                                                                                     |       |                                                                                                               |                                             |  |  |  |  |  |
| Heat Zones: 3 Hot Water Baseboard, Gas                                                                                                                                                                                                                                                                                      |                                                                                     |       | Cool Zones: 1 Central Air                                                                                     |                                             |  |  |  |  |  |
| Parking Spaces: 6 Off-Street                                                                                                                                                                                                                                                                                                |                                                                                     |       | Garage Spaces: 2 Attached                                                                                     | Garage Spaces: 2 Attached, Under, Work Area |  |  |  |  |  |
| Disclosures: Basement fireplace is capped. Loft floor windows do not stay open. Irrigation to front & North side only. Chair lift can be removed prior to close if preferred.<br>Double swing, firepit, Firewood racks, wood, both laundry sets & Hot Tub will stay. Deck engineered for hot tub. Disclosure sheet attached |                                                                                     |       |                                                                                                               |                                             |  |  |  |  |  |
| Room Levels, Dimensions and Features                                                                                                                                                                                                                                                                                        |                                                                                     |       |                                                                                                               |                                             |  |  |  |  |  |
| Room                                                                                                                                                                                                                                                                                                                        | Level                                                                               | Size  | Features                                                                                                      |                                             |  |  |  |  |  |
| Living Room:                                                                                                                                                                                                                                                                                                                | 1                                                                                   | 15X14 | Wood / Coal / Pellet Stove, Window(s) - Bay/Bow/Box                                                           |                                             |  |  |  |  |  |
| Dining Room:                                                                                                                                                                                                                                                                                                                | 1                                                                                   | 11X11 | Closet/Cabinets - Custom Built, Flooring - Hardwood, Deck - Exterior, Slider, Lighting - Overhead             |                                             |  |  |  |  |  |
| Family Room:                                                                                                                                                                                                                                                                                                                | 2                                                                                   | 22X15 | Skylight, Ceiling - Cathedral, Ceiling Fan(s), Closet/Cabinets - Custom Built, Flooring - Wall to Wall Carpet |                                             |  |  |  |  |  |
| Kitchen:                                                                                                                                                                                                                                                                                                                    | 1                                                                                   | 12X11 | Breakfast Bar / Nook, Cabinets - Upgraded, Recessed Lighting, Remodeled, Stainless Steel Appliances           |                                             |  |  |  |  |  |
| Main Bedroom:                                                                                                                                                                                                                                                                                                               | 2                                                                                   | 23X20 | Bathroom - Full, Closet - Walk-in, Closet, Flooring - Wall to Wall Carpet                                     |                                             |  |  |  |  |  |