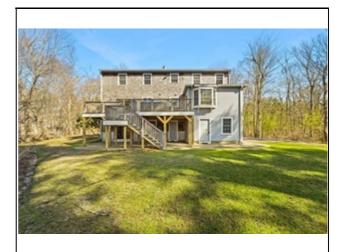

#### Remarks

Property Information

Wow! This East-facing lofted, raised ranch will check lots of boxes with a versatile floor plan to meet today's most discerning buyers. The upper level has a large primary suite with full bath, double vanity & large closets. There is also a family room with custom built-in bookcases & a balcony overlooking the living room below. The living room with wood stove opens up to the dining area & updated kitchen with lots of custom built-in cabinetry & a slider to the expanded back deck. Included in the largest of the 3 bedrooms on this level is a second laundry area, large walk-in closet & double French doors leading to the deck & hot tub. The lower level home office/rec room has a slider to the back covered patio. Half bath & Laundry plus access to the two-car garage. An additional 3/4 garage is perfect for your ride-on lawnmower or storage. Currently set-up for single level living, with one bedroom being used as a home office. The chairlift allows for easy access from driveway via garage

#### Features

| Features                                                                                                     | Other Property Info                             |
|--------------------------------------------------------------------------------------------------------------|-------------------------------------------------|
| Appliances: Range, Dishwasher, Microwave, Refrigerator, Washer, Dryer, Water Treatment, Washer / Dryer Combo | Adult Community: No                             |
| Area Amenities: Shopping, Walk/Jog Trails, Conservation Area                                                 | Disclosure Declaration: Yes                     |
| Basement: Yes Full, Finished, Walk Out, Interior Access, Garage Access, Exterior Access                      | Exclusions: Sellers personal property           |
| Beach: No                                                                                                    | Facing Direction: East                          |
| Exterior: Shingles, Wood                                                                                     | Home Own Assn: No                               |
| Exterior Features: Deck, Hot Tub/Spa, Sprinkler System, Decorative Lighting                                  | Lead Paint: None                                |
| Foundation Size:                                                                                             | UFFI: Warranty Features:                        |
| Foundation Description: Poured Concrete                                                                      | Year Built: 1985 Source: Public Record          |
| Handicap Amenities: Chair Lift, Ramp(s)/Level From Garage                                                    | Year Built Description: Actual, Renovated Since |
| Interior Features: Security System                                                                           | Year Round:                                     |
| Lot Description: Level, Scenic View(s)                                                                       | Short Sale w/Lndr. App. Req: <b>No</b>          |
| Road Type: Public                                                                                            | Lender Owned: No                                |
| Roof Material: Asphalt/Fiberglass Shingles                                                                   | Tax Information                                 |
| Sewer Utilities: Private Sewerage - Title 5: Pass                                                            | Pin #:                                          |
| Terms: Contract for Deed                                                                                     | Assessed: \$559,500                             |
| Water Utilities: City/Town Water, Private Water                                                              | Tax: \$7,469 Tax Year: 2024                     |
| Waterfront: No                                                                                               | Book: 7075 Page: 256                            |
|                                                                                                              | Cert:                                           |
|                                                                                                              | Zoning Code: .                                  |
|                                                                                                              | Map: Block: Lot:                                |
|                                                                                                              | Compensation                                    |
|                                                                                                              | Sub-Agent: Not Offered Buyer Agent: 2.5%        |
|                                                                                                              | Facilitator: TBN                                |
|                                                                                                              | Compensation Based On: Net Sale Price           |