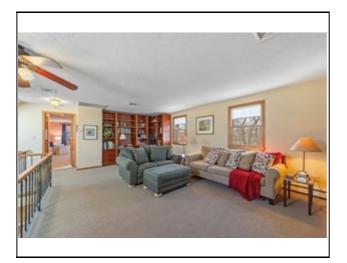

#### Remarks

Property Information

Wow! This East-facing lofted, raised ranch will check lots of boxes with a versatile floor plan to meet today's most discerning buyers. The upper level has a large primary suite with full bath, double vanity & large closets. There is also a family room with custom built-in bookcases & a balcony overlooking the living room below. The living room with wood stove opens up to the dining area & updated kitchen with lots of custom built-in cabinetry & a slider to the expanded back deck. Included in the largest of the 3 bedrooms on this level is a second laundry area, large walk-in closet & double French doors leading to the deck & hot tub. The lower level home office/rec room has a slider to the back covered patio. Half bath & Laundry plus access to the two-car garage. An additional 3/4 garage is perfect for your ride-on lawnmower or storage. Currently set-up for single level living, with one bedroom being used as a home office. The chairlift allows for easy access from driveway via garage

| Froperty mormatio                                                                                                                                                                                                                                                                                                           |                                                                                     |       |                                                                                                               |                                             |  |  |  |  |  |
|-----------------------------------------------------------------------------------------------------------------------------------------------------------------------------------------------------------------------------------------------------------------------------------------------------------------------------|-------------------------------------------------------------------------------------|-------|---------------------------------------------------------------------------------------------------------------|---------------------------------------------|--|--|--|--|--|
| Approx. Living Area Total: 2,536 SqFt                                                                                                                                                                                                                                                                                       |                                                                                     |       | Living Area Includes Below-Grade SqFt: Yes                                                                    | Living Area Source: Measured                |  |  |  |  |  |
| Approx. Above Grade: 2,018 SqFt                                                                                                                                                                                                                                                                                             |                                                                                     |       | Approx. Below Grade: 518 SqFt                                                                                 |                                             |  |  |  |  |  |
| Living Area Disclosures:                                                                                                                                                                                                                                                                                                    | g Area Disclosures: See floor plan for reference. Buyer should confirm measurements |       |                                                                                                               |                                             |  |  |  |  |  |
|                                                                                                                                                                                                                                                                                                                             |                                                                                     |       |                                                                                                               |                                             |  |  |  |  |  |
| Heat Zones: 3 Hot Water Baseboard, Gas                                                                                                                                                                                                                                                                                      |                                                                                     |       | Cool Zones: 1 Central Air                                                                                     |                                             |  |  |  |  |  |
| Parking Spaces: 6 Off-Street                                                                                                                                                                                                                                                                                                |                                                                                     |       | Garage Spaces: 2 Attached                                                                                     | Garage Spaces: 2 Attached, Under, Work Area |  |  |  |  |  |
| Disclosures: Basement fireplace is capped. Loft floor windows do not stay open. Irrigation to front & North side only. Chair lift can be removed prior to close if preferred.<br>Double swing, firepit, Firewood racks, wood, both laundry sets & Hot Tub will stay. Deck engineered for hot tub. Disclosure sheet attached |                                                                                     |       |                                                                                                               |                                             |  |  |  |  |  |
| Room Levels, Dimensions and Features                                                                                                                                                                                                                                                                                        |                                                                                     |       |                                                                                                               |                                             |  |  |  |  |  |
| Room                                                                                                                                                                                                                                                                                                                        | Level                                                                               | Size  | Features                                                                                                      |                                             |  |  |  |  |  |
| Living Room:                                                                                                                                                                                                                                                                                                                | 1                                                                                   | 15X14 | Wood / Coal / Pellet Stove, Window(s) - Bay/Bow/Box                                                           |                                             |  |  |  |  |  |
| Dining Room:                                                                                                                                                                                                                                                                                                                | 1                                                                                   | 11X11 | Closet/Cabinets - Custom Built, Flooring - Hardwood, Deck - Exterior, Slider, Lighting - Overhead             |                                             |  |  |  |  |  |
| Family Room:                                                                                                                                                                                                                                                                                                                | 2                                                                                   | 22X15 | Skylight, Ceiling - Cathedral, Ceiling Fan(s), Closet/Cabinets - Custom Built, Flooring - Wall to Wall Carpet |                                             |  |  |  |  |  |
| Kitchen:                                                                                                                                                                                                                                                                                                                    | 1                                                                                   | 12X11 | Breakfast Bar / Nook, Cabinets - Upgraded, Recessed Lighting, Remodeled, Stainless Steel Appliances           |                                             |  |  |  |  |  |
| Main Bedroom:                                                                                                                                                                                                                                                                                                               | 2                                                                                   | 23X20 | Bathroom - Full, Closet - Walk-in, Closet, Flooring - Wall to Wall Carpet                                     |                                             |  |  |  |  |  |