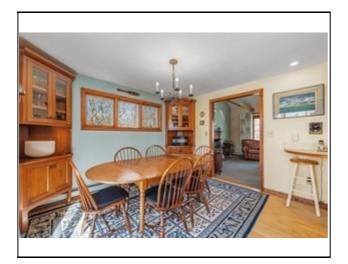

#### Remarks

Property Information

Wow! This East-facing lofted, raised ranch will check lots of boxes with a versatile floor plan to meet today's most discerning buyers. The upper level has a large primary suite with full bath, double vanity & large closets. There is also a family room with custom built-in bookcases & a balcony overlooking the living room below. The living room with wood stove opens up to the dining area & updated kitchen with lots of custom built-in cabinetry & a slider to the expanded back deck. Included in the largest of the 3 bedrooms on this level is a second laundry area, large walk-in closet & double French doors leading to the deck & hot tub. The lower level home office/rec room has a slider to the back covered patio. Half bath & Laundry plus access to the two-car garage. An additional 3/4 garage is perfect for your ride-on lawnmower or storage. Currently set-up for single level living, with one bedroom being used as a home office. The chairlift allows for easy access from driveway via garage

| Froperty mormatio                                                                                                                                                                                                                                                                                                           |                                                                                     |       |                                                                                                               |                                             |  |  |  |  |  |
|-----------------------------------------------------------------------------------------------------------------------------------------------------------------------------------------------------------------------------------------------------------------------------------------------------------------------------|-------------------------------------------------------------------------------------|-------|---------------------------------------------------------------------------------------------------------------|---------------------------------------------|--|--|--|--|--|
| Approx. Living Area Total: 2,536 SqFt                                                                                                                                                                                                                                                                                       |                                                                                     |       | Living Area Includes Below-Grade SqFt: Yes                                                                    | Living Area Source: Measured                |  |  |  |  |  |
| Approx. Above Grade: 2,018 SqFt                                                                                                                                                                                                                                                                                             |                                                                                     |       | Approx. Below Grade: 518 SqFt                                                                                 |                                             |  |  |  |  |  |
| Living Area Disclosures:                                                                                                                                                                                                                                                                                                    | g Area Disclosures: See floor plan for reference. Buyer should confirm measurements |       |                                                                                                               |                                             |  |  |  |  |  |
|                                                                                                                                                                                                                                                                                                                             |                                                                                     |       |                                                                                                               |                                             |  |  |  |  |  |
| Heat Zones: 3 Hot Water Baseboard, Gas                                                                                                                                                                                                                                                                                      |                                                                                     |       | Cool Zones: 1 Central Air                                                                                     |                                             |  |  |  |  |  |
| Parking Spaces: 6 Off-Street                                                                                                                                                                                                                                                                                                |                                                                                     |       | Garage Spaces: 2 Attached                                                                                     | Garage Spaces: 2 Attached, Under, Work Area |  |  |  |  |  |
| Disclosures: Basement fireplace is capped. Loft floor windows do not stay open. Irrigation to front & North side only. Chair lift can be removed prior to close if preferred.<br>Double swing, firepit, Firewood racks, wood, both laundry sets & Hot Tub will stay. Deck engineered for hot tub. Disclosure sheet attached |                                                                                     |       |                                                                                                               |                                             |  |  |  |  |  |
| Room Levels, Dimensions and Features                                                                                                                                                                                                                                                                                        |                                                                                     |       |                                                                                                               |                                             |  |  |  |  |  |
| Room                                                                                                                                                                                                                                                                                                                        | Level                                                                               | Size  | Features                                                                                                      |                                             |  |  |  |  |  |
| Living Room:                                                                                                                                                                                                                                                                                                                | 1                                                                                   | 15X14 | Wood / Coal / Pellet Stove, Window(s) - Bay/Bow/Box                                                           |                                             |  |  |  |  |  |
| Dining Room:                                                                                                                                                                                                                                                                                                                | 1                                                                                   | 11X11 | Closet/Cabinets - Custom Built, Flooring - Hardwood, Deck - Exterior, Slider, Lighting - Overhead             |                                             |  |  |  |  |  |
| Family Room:                                                                                                                                                                                                                                                                                                                | 2                                                                                   | 22X15 | Skylight, Ceiling - Cathedral, Ceiling Fan(s), Closet/Cabinets - Custom Built, Flooring - Wall to Wall Carpet |                                             |  |  |  |  |  |
| Kitchen:                                                                                                                                                                                                                                                                                                                    | 1                                                                                   | 12X11 | Breakfast Bar / Nook, Cabinets - Upgraded, Recessed Lighting, Remodeled, Stainless Steel Appliances           |                                             |  |  |  |  |  |
| Main Bedroom:                                                                                                                                                                                                                                                                                                               | 2                                                                                   | 23X20 | Bathroom - Full, Closet - Walk-in, Closet, Flooring - Wall to Wall Carpet                                     |                                             |  |  |  |  |  |