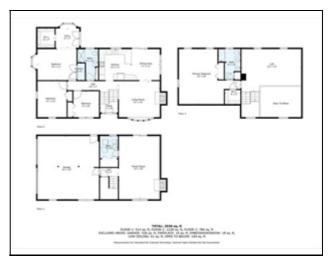

| Froperty mormatio                                                                                                                                                                                                                                                                                                           |                                                                                     |       |                                                                                                               |                                             |  |  |  |  |  |
|-----------------------------------------------------------------------------------------------------------------------------------------------------------------------------------------------------------------------------------------------------------------------------------------------------------------------------|-------------------------------------------------------------------------------------|-------|---------------------------------------------------------------------------------------------------------------|---------------------------------------------|--|--|--|--|--|
| Approx. Living Area Total: 2,536 SqFt                                                                                                                                                                                                                                                                                       |                                                                                     |       | Living Area Includes Below-Grade SqFt: Yes                                                                    | Living Area Source: Measured                |  |  |  |  |  |
| Approx. Above Grade: 2,018 SqFt                                                                                                                                                                                                                                                                                             |                                                                                     |       | Approx. Below Grade: 518 SqFt                                                                                 |                                             |  |  |  |  |  |
| Living Area Disclosures:                                                                                                                                                                                                                                                                                                    | g Area Disclosures: See floor plan for reference. Buyer should confirm measurements |       |                                                                                                               |                                             |  |  |  |  |  |
|                                                                                                                                                                                                                                                                                                                             |                                                                                     |       |                                                                                                               |                                             |  |  |  |  |  |
| Heat Zones: 3 Hot Water Baseboard, Gas                                                                                                                                                                                                                                                                                      |                                                                                     |       | Cool Zones: 1 Central Air                                                                                     |                                             |  |  |  |  |  |
| Parking Spaces: 6 Off-Street                                                                                                                                                                                                                                                                                                |                                                                                     |       | Garage Spaces: 2 Attached                                                                                     | Garage Spaces: 2 Attached, Under, Work Area |  |  |  |  |  |
| Disclosures: Basement fireplace is capped. Loft floor windows do not stay open. Irrigation to front & North side only. Chair lift can be removed prior to close if preferred.<br>Double swing, firepit, Firewood racks, wood, both laundry sets & Hot Tub will stay. Deck engineered for hot tub. Disclosure sheet attached |                                                                                     |       |                                                                                                               |                                             |  |  |  |  |  |
| Room Levels, Dimensions and Features                                                                                                                                                                                                                                                                                        |                                                                                     |       |                                                                                                               |                                             |  |  |  |  |  |
| Room                                                                                                                                                                                                                                                                                                                        | Level                                                                               | Size  | Features                                                                                                      |                                             |  |  |  |  |  |
| Living Room:                                                                                                                                                                                                                                                                                                                | 1                                                                                   | 15X14 | Wood / Coal / Pellet Stove, Window(s) - Bay/Bow/Box                                                           |                                             |  |  |  |  |  |
| Dining Room:                                                                                                                                                                                                                                                                                                                | 1                                                                                   | 11X11 | Closet/Cabinets - Custom Built, Flooring - Hardwood, Deck - Exterior, Slider, Lighting - Overhead             |                                             |  |  |  |  |  |
| Family Room:                                                                                                                                                                                                                                                                                                                | 2                                                                                   | 22X15 | Skylight, Ceiling - Cathedral, Ceiling Fan(s), Closet/Cabinets - Custom Built, Flooring - Wall to Wall Carpet |                                             |  |  |  |  |  |
| Kitchen:                                                                                                                                                                                                                                                                                                                    | 1                                                                                   | 12X11 | Breakfast Bar / Nook, Cabinets - Upgraded, Recessed Lighting, Remodeled, Stainless Steel Appliances           |                                             |  |  |  |  |  |
| Main Bedroom:                                                                                                                                                                                                                                                                                                               | 2                                                                                   | 23X20 | Bathroom - Full, Closet - Walk-in, Closet, Flooring - Wall to Wall Carpet                                     |                                             |  |  |  |  |  |

| Bedroom 2:  | 1 | 14X18 | Closet - Walk-in, Closet, Flooring - Wall to Wall Carpet, French Doors, Deck - Exterior, Exterior Access                           |
|-------------|---|-------|------------------------------------------------------------------------------------------------------------------------------------|
| Bedroom 3:  | 1 | 11X13 | Closet, Flooring - Wall to Wall Carpet                                                                                             |
| Bedroom 4:  | 1 | 9X10  | Closet, Flooring - Wall to Wall Carpet                                                                                             |
| Bath 1:     | 2 |       | Bathroom - Full, Bathroom - Double Vanity/Sink, Bathroom - With Tub & Shower, Closet - Linen, Countertops -<br>Stone/Granite/Solid |
| Bath 2:     | 1 |       | Bathroom - Full, Bathroom - With Shower Stall                                                                                      |
| Bath 3:     | В |       | Bathroom - Half                                                                                                                    |
| Laundry:    | В |       | Dryer Hookup - Gas                                                                                                                 |
| Bonus Room: | в | 15X23 | Flooring - Wall to Wall Carpet, Exterior Access, Slider, Pocket Door                                                               |