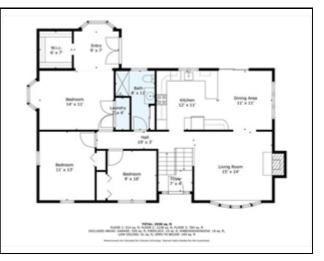

| Froperty mormatio                                                                                                                                                                                                                                                                                                           |                                                                                     |       |                                                                                                               |                                             |  |  |  |  |  |
|-----------------------------------------------------------------------------------------------------------------------------------------------------------------------------------------------------------------------------------------------------------------------------------------------------------------------------|-------------------------------------------------------------------------------------|-------|---------------------------------------------------------------------------------------------------------------|---------------------------------------------|--|--|--|--|--|
| Approx. Living Area Total: 2,536 SqFt                                                                                                                                                                                                                                                                                       |                                                                                     |       | Living Area Includes Below-Grade SqFt: Yes                                                                    | Living Area Source: Measured                |  |  |  |  |  |
| Approx. Above Grade: 2,018 SqFt                                                                                                                                                                                                                                                                                             |                                                                                     |       | Approx. Below Grade: 518 SqFt                                                                                 |                                             |  |  |  |  |  |
| Living Area Disclosures:                                                                                                                                                                                                                                                                                                    | g Area Disclosures: See floor plan for reference. Buyer should confirm measurements |       |                                                                                                               |                                             |  |  |  |  |  |
|                                                                                                                                                                                                                                                                                                                             |                                                                                     |       |                                                                                                               |                                             |  |  |  |  |  |
| Heat Zones: 3 Hot Water Baseboard, Gas                                                                                                                                                                                                                                                                                      |                                                                                     |       | Cool Zones: 1 Central Air                                                                                     |                                             |  |  |  |  |  |
| Parking Spaces: 6 Off-Street                                                                                                                                                                                                                                                                                                |                                                                                     |       | Garage Spaces: 2 Attached                                                                                     | Garage Spaces: 2 Attached, Under, Work Area |  |  |  |  |  |
| Disclosures: Basement fireplace is capped. Loft floor windows do not stay open. Irrigation to front & North side only. Chair lift can be removed prior to close if preferred.<br>Double swing, firepit, Firewood racks, wood, both laundry sets & Hot Tub will stay. Deck engineered for hot tub. Disclosure sheet attached |                                                                                     |       |                                                                                                               |                                             |  |  |  |  |  |
| Room Levels, Dimensions and Features                                                                                                                                                                                                                                                                                        |                                                                                     |       |                                                                                                               |                                             |  |  |  |  |  |
| Room                                                                                                                                                                                                                                                                                                                        | Level                                                                               | Size  | Features                                                                                                      |                                             |  |  |  |  |  |
| Living Room:                                                                                                                                                                                                                                                                                                                | 1                                                                                   | 15X14 | Wood / Coal / Pellet Stove, Window(s) - Bay/Bow/Box                                                           |                                             |  |  |  |  |  |
| Dining Room:                                                                                                                                                                                                                                                                                                                | 1                                                                                   | 11X11 | Closet/Cabinets - Custom Built, Flooring - Hardwood, Deck - Exterior, Slider, Lighting - Overhead             |                                             |  |  |  |  |  |
| Family Room:                                                                                                                                                                                                                                                                                                                | 2                                                                                   | 22X15 | Skylight, Ceiling - Cathedral, Ceiling Fan(s), Closet/Cabinets - Custom Built, Flooring - Wall to Wall Carpet |                                             |  |  |  |  |  |
| Kitchen:                                                                                                                                                                                                                                                                                                                    | 1                                                                                   | 12X11 | Breakfast Bar / Nook, Cabinets - Upgraded, Recessed Lighting, Remodeled, Stainless Steel Appliances           |                                             |  |  |  |  |  |
| Main Bedroom:                                                                                                                                                                                                                                                                                                               | 2                                                                                   | 23X20 | Bathroom - Full, Closet - Walk-in, Closet, Flooring - Wall to Wall Carpet                                     |                                             |  |  |  |  |  |

| Bedroom 2:  | 1 | 14X18 | Closet - Walk-in, Closet, Flooring - Wall to Wall Carpet, French Doors, Deck - Exterior, Exterior Access                           |
|-------------|---|-------|------------------------------------------------------------------------------------------------------------------------------------|
| Bedroom 3:  | 1 | 11X13 | Closet, Flooring - Wall to Wall Carpet                                                                                             |
| Bedroom 4:  | 1 | 9X10  | Closet, Flooring - Wall to Wall Carpet                                                                                             |
| Bath 1:     | 2 |       | Bathroom - Full, Bathroom - Double Vanity/Sink, Bathroom - With Tub & Shower, Closet - Linen, Countertops -<br>Stone/Granite/Solid |
| Bath 2:     | 1 |       | Bathroom - Full, Bathroom - With Shower Stall                                                                                      |
| Bath 3:     | В |       | Bathroom - Half                                                                                                                    |
| Laundry:    | В |       | Dryer Hookup - Gas                                                                                                                 |
| Bonus Room: | в | 15X23 | Flooring - Wall to Wall Carpet, Exterior Access, Slider, Pocket Door                                                               |