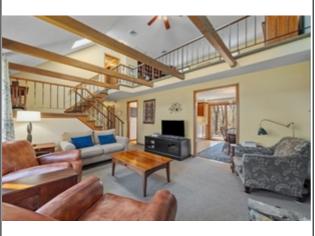

#### Remarks

Property Information

Wow! This East-facing lofted, raised ranch will check lots of boxes with a versatile floor plan to meet today's most discerning buyers. The upper level has a large primary suite with full bath, double vanity & large closets. There is also a family room with custom built-in bookcases & a balcony overlooking the living room below. The living room with wood stove opens up to the dining area & updated kitchen with lots of custom built-in cabinetry & a slider to the expanded back deck. Included in the largest of the 3 bedrooms on this level is a second laundry area, large walk-in closet & double French doors leading to the deck & hot tub. The lower level home office/rec room has a slider to the back covered patio. Half bath & Laundry plus access to the two-car garage. An additional 3/4 garage is perfect for your ride-on lawnmower or storage. Currently set-up for single level living, with one bedroom being used as a home office. The chairlift allows for easy access from driveway via garage

| Froperty mormatio                                                                                                                                                                                                                                                                                                           |                                                                                     |       |                                                                                                               |                                             |  |  |  |  |  |
|-----------------------------------------------------------------------------------------------------------------------------------------------------------------------------------------------------------------------------------------------------------------------------------------------------------------------------|-------------------------------------------------------------------------------------|-------|---------------------------------------------------------------------------------------------------------------|---------------------------------------------|--|--|--|--|--|
| Approx. Living Area Total: 2,536 SqFt                                                                                                                                                                                                                                                                                       |                                                                                     |       | Living Area Includes Below-Grade SqFt: Yes                                                                    | Living Area Source: Measured                |  |  |  |  |  |
| Approx. Above Grade: 2,018 SqFt                                                                                                                                                                                                                                                                                             |                                                                                     |       | Approx. Below Grade: 518 SqFt                                                                                 |                                             |  |  |  |  |  |
| Living Area Disclosures:                                                                                                                                                                                                                                                                                                    | g Area Disclosures: See floor plan for reference. Buyer should confirm measurements |       |                                                                                                               |                                             |  |  |  |  |  |
|                                                                                                                                                                                                                                                                                                                             |                                                                                     |       |                                                                                                               |                                             |  |  |  |  |  |
| Heat Zones: 3 Hot Water Baseboard, Gas                                                                                                                                                                                                                                                                                      |                                                                                     |       | Cool Zones: 1 Central Air                                                                                     |                                             |  |  |  |  |  |
| Parking Spaces: 6 Off-Street                                                                                                                                                                                                                                                                                                |                                                                                     |       | Garage Spaces: 2 Attached                                                                                     | Garage Spaces: 2 Attached, Under, Work Area |  |  |  |  |  |
| Disclosures: Basement fireplace is capped. Loft floor windows do not stay open. Irrigation to front & North side only. Chair lift can be removed prior to close if preferred.<br>Double swing, firepit, Firewood racks, wood, both laundry sets & Hot Tub will stay. Deck engineered for hot tub. Disclosure sheet attached |                                                                                     |       |                                                                                                               |                                             |  |  |  |  |  |
| Room Levels, Dimensions and Features                                                                                                                                                                                                                                                                                        |                                                                                     |       |                                                                                                               |                                             |  |  |  |  |  |
| Room                                                                                                                                                                                                                                                                                                                        | Level                                                                               | Size  | Features                                                                                                      |                                             |  |  |  |  |  |
| Living Room:                                                                                                                                                                                                                                                                                                                | 1                                                                                   | 15X14 | Wood / Coal / Pellet Stove, Window(s) - Bay/Bow/Box                                                           |                                             |  |  |  |  |  |
| Dining Room:                                                                                                                                                                                                                                                                                                                | 1                                                                                   | 11X11 | Closet/Cabinets - Custom Built, Flooring - Hardwood, Deck - Exterior, Slider, Lighting - Overhead             |                                             |  |  |  |  |  |
| Family Room:                                                                                                                                                                                                                                                                                                                | 2                                                                                   | 22X15 | Skylight, Ceiling - Cathedral, Ceiling Fan(s), Closet/Cabinets - Custom Built, Flooring - Wall to Wall Carpet |                                             |  |  |  |  |  |
| Kitchen:                                                                                                                                                                                                                                                                                                                    | 1                                                                                   | 12X11 | Breakfast Bar / Nook, Cabinets - Upgraded, Recessed Lighting, Remodeled, Stainless Steel Appliances           |                                             |  |  |  |  |  |
| Main Bedroom:                                                                                                                                                                                                                                                                                                               | 2                                                                                   | 23X20 | Bathroom - Full, Closet - Walk-in, Closet, Flooring - Wall to Wall Carpet                                     |                                             |  |  |  |  |  |