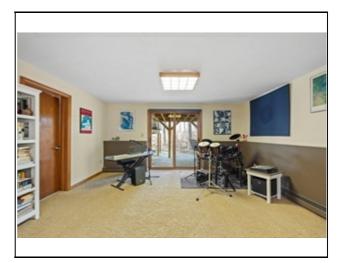

#### Remarks

Property Information

Wow! This East-facing lofted, raised ranch will check lots of boxes with a versatile floor plan to meet today's most discerning buyers. The upper level has a large primary suite with full bath, double vanity & large closets. There is also a family room with custom built-in bookcases & a balcony overlooking the living room below. The living room with wood stove opens up to the dining area & updated kitchen with lots of custom built-in cabinetry & a slider to the expanded back deck. Included in the largest of the 3 bedrooms on this level is a second laundry area, large walk-in closet & double French doors leading to the deck & hot tub. The lower level home office/rec room has a slider to the back covered patio. Half bath & Laundry plus access to the two-car garage. An additional 3/4 garage is perfect for your ride-on lawnmower or storage. Currently set-up for single level living, with one bedroom being used as a home office. The chairlift allows for easy access from driveway via garage

| Bedroom 2:  | 1 | 14X18 | Closet - Walk-in, Closet, Flooring - Wall to Wall Carpet, French Doors, Deck - Exterior, Exterior Access                           |
|-------------|---|-------|------------------------------------------------------------------------------------------------------------------------------------|
| Bedroom 3:  | 1 | 11X13 | Closet, Flooring - Wall to Wall Carpet                                                                                             |
| Bedroom 4:  | 1 | 9X10  | Closet, Flooring - Wall to Wall Carpet                                                                                             |
| Bath 1:     | 2 |       | Bathroom - Full, Bathroom - Double Vanity/Sink, Bathroom - With Tub & Shower, Closet - Linen, Countertops -<br>Stone/Granite/Solid |
| Bath 2:     | 1 |       | Bathroom - Full, Bathroom - With Shower Stall                                                                                      |
| Bath 3:     | В |       | Bathroom - Half                                                                                                                    |
| Laundry:    | В |       | Dryer Hookup - Gas                                                                                                                 |
| Bonus Room: | в | 15X23 | Flooring - Wall to Wall Carpet, Exterior Access, Slider, Pocket Door                                                               |