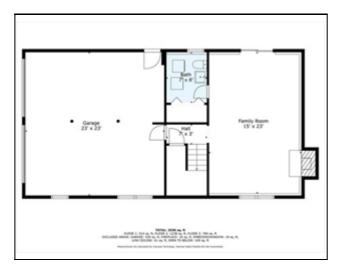

#### Remarks

Property Information

Wow! This East-facing lofted, raised ranch will check lots of boxes with a versatile floor plan to meet today's most discerning buyers. The upper level has a large primary suite with full bath, double vanity & large closets. There is also a family room with custom built-in bookcases & a balcony overlooking the living room below. The living room with wood stove opens up to the dining area & updated kitchen with lots of custom built-in cabinetry & a slider to the expanded back deck. Included in the largest of the 3 bedrooms on this level is a second laundry area, large walk-in closet & double French doors leading to the deck & hot tub. The lower level home office/rec room has a slider to the back covered patio. Half bath & Laundry plus access to the two-car garage. An additional 3/4 garage is perfect for your ride-on lawnmower or storage. Currently set-up for single level living, with one bedroom being used as a home office. The chairlift allows for easy access from driveway via garage

| Froperty mormatio                                                                                                                                                                                                                                                                                                           |                                                                                     |       |                                                                                                               |                                             |  |  |  |  |  |
|-----------------------------------------------------------------------------------------------------------------------------------------------------------------------------------------------------------------------------------------------------------------------------------------------------------------------------|-------------------------------------------------------------------------------------|-------|---------------------------------------------------------------------------------------------------------------|---------------------------------------------|--|--|--|--|--|
| Approx. Living Area Total: 2,536 SqFt                                                                                                                                                                                                                                                                                       |                                                                                     |       | Living Area Includes Below-Grade SqFt: Yes                                                                    | Living Area Source: Measured                |  |  |  |  |  |
| Approx. Above Grade: 2,018 SqFt                                                                                                                                                                                                                                                                                             |                                                                                     |       | Approx. Below Grade: 518 SqFt                                                                                 |                                             |  |  |  |  |  |
| Living Area Disclosures:                                                                                                                                                                                                                                                                                                    | g Area Disclosures: See floor plan for reference. Buyer should confirm measurements |       |                                                                                                               |                                             |  |  |  |  |  |
|                                                                                                                                                                                                                                                                                                                             |                                                                                     |       |                                                                                                               |                                             |  |  |  |  |  |
| Heat Zones: 3 Hot Water Baseboard, Gas                                                                                                                                                                                                                                                                                      |                                                                                     |       | Cool Zones: 1 Central Air                                                                                     |                                             |  |  |  |  |  |
| Parking Spaces: 6 Off-Street                                                                                                                                                                                                                                                                                                |                                                                                     |       | Garage Spaces: 2 Attached                                                                                     | Garage Spaces: 2 Attached, Under, Work Area |  |  |  |  |  |
| Disclosures: Basement fireplace is capped. Loft floor windows do not stay open. Irrigation to front & North side only. Chair lift can be removed prior to close if preferred.<br>Double swing, firepit, Firewood racks, wood, both laundry sets & Hot Tub will stay. Deck engineered for hot tub. Disclosure sheet attached |                                                                                     |       |                                                                                                               |                                             |  |  |  |  |  |
| Room Levels, Dimensions and Features                                                                                                                                                                                                                                                                                        |                                                                                     |       |                                                                                                               |                                             |  |  |  |  |  |
| Room                                                                                                                                                                                                                                                                                                                        | Level                                                                               | Size  | Features                                                                                                      |                                             |  |  |  |  |  |
| Living Room:                                                                                                                                                                                                                                                                                                                | 1                                                                                   | 15X14 | Wood / Coal / Pellet Stove, Window(s) - Bay/Bow/Box                                                           |                                             |  |  |  |  |  |
| Dining Room:                                                                                                                                                                                                                                                                                                                | 1                                                                                   | 11X11 | Closet/Cabinets - Custom Built, Flooring - Hardwood, Deck - Exterior, Slider, Lighting - Overhead             |                                             |  |  |  |  |  |
| Family Room:                                                                                                                                                                                                                                                                                                                | 2                                                                                   | 22X15 | Skylight, Ceiling - Cathedral, Ceiling Fan(s), Closet/Cabinets - Custom Built, Flooring - Wall to Wall Carpet |                                             |  |  |  |  |  |
| Kitchen:                                                                                                                                                                                                                                                                                                                    | 1                                                                                   | 12X11 | Breakfast Bar / Nook, Cabinets - Upgraded, Recessed Lighting, Remodeled, Stainless Steel Appliances           |                                             |  |  |  |  |  |
| Main Bedroom:                                                                                                                                                                                                                                                                                                               | 2                                                                                   | 23X20 | Bathroom - Full, Closet - Walk-in, Closet, Flooring - Wall to Wall Carpet                                     |                                             |  |  |  |  |  |

| Bedroom 2:  | 1 | 14X18 | Closet - Walk-in, Closet, Flooring - Wall to Wall Carpet, French Doors, Deck - Exterior, Exterior Access                           |
|-------------|---|-------|------------------------------------------------------------------------------------------------------------------------------------|
| Bedroom 3:  | 1 | 11X13 | Closet, Flooring - Wall to Wall Carpet                                                                                             |
| Bedroom 4:  | 1 | 9X10  | Closet, Flooring - Wall to Wall Carpet                                                                                             |
| Bath 1:     | 2 |       | Bathroom - Full, Bathroom - Double Vanity/Sink, Bathroom - With Tub & Shower, Closet - Linen, Countertops -<br>Stone/Granite/Solid |
| Bath 2:     | 1 |       | Bathroom - Full, Bathroom - With Shower Stall                                                                                      |
| Bath 3:     | В |       | Bathroom - Half                                                                                                                    |
| Laundry:    | В |       | Dryer Hookup - Gas                                                                                                                 |
| Bonus Room: | в | 15X23 | Flooring - Wall to Wall Carpet, Exterior Access, Slider, Pocket Door                                                               |